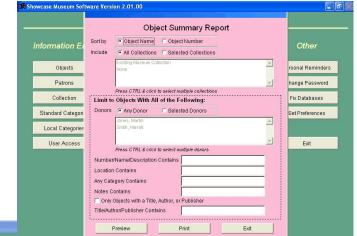

### Typical Report Screens

角 Showcase Museum Software Version 2.01.02

Various sort & selection options allow reports to be tailored to your needs

Preview reports on screen or print to printer