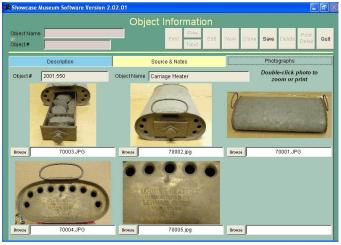

## **Object Entry Screens**

|                       |                                                                              | Objec         | t Informati:   | on          |        |          |         |           |                 |    |
|-----------------------|------------------------------------------------------------------------------|---------------|----------------|-------------|--------|----------|---------|-----------|-----------------|----|
| bject Name<br>bject # | [                                                                            | STAR          | Find Prev      | Edit        | New    | Clone    | Save    | Delete    | Print<br>Detail | Ę  |
|                       | Decomption                                                                   | S             | ource & Notes  |             | [      |          | Phot    | ographs   |                 |    |
| Object#               | 2001.550                                                                     | Object Name C | arriage Heater |             |        |          |         |           |                 |    |
| Description           | Carriage Foot Warmer                                                         |               |                |             |        |          |         |           |                 |    |
| Material              | Steel                                                                        |               |                |             |        |          |         |           |                 |    |
| Condition             | 1                                                                            | Size 24x12    |                |             |        |          |         |           |                 |    |
| Date Range            | 1900                                                                         | Location H1   |                |             | On Loa | n        |         |           |                 |    |
| Categories            | 04- Metalworking T&E<br>Transportation - Vehicles<br>Transportation - Animal |               |                | •<br>•<br>• |        |          | The a   |           | 2               |    |
| Title                 |                                                                              |               |                |             | D      | ouble-cl | ick pho | to to zoo | m or prii       | nt |
| Author<br>Publisher   |                                                                              | Publ          | ish Date 11    | -           | U      | pdated   | 03/28/  | 2007      | 21:03:4         | 8  |
|                       |                                                                              |               |                |             |        |          |         | 0020      |                 | 3  |

Retrieve objects by either number of name - scroll back & forth through objects

Entry of information in most fields is optional - to meet your needs

Photo display provides quick identification of each object

Track donor information

Unlimited notes allow recording of maintenance information, detailed description, or any other information

Print display cards to save work when creating exhibits

| Showcase                      | Auseum Softwa    | re Version 2    | .02.01         |             |           |      |     |       |       |         | E               |      |
|-------------------------------|------------------|-----------------|----------------|-------------|-----------|------|-----|-------|-------|---------|-----------------|------|
|                               |                  |                 | Ob             | ject Ir     | oformati  | on   |     |       |       |         |                 |      |
| Object Name<br>or<br>Object # |                  |                 |                |             | Find Prev | Edit | New | Clone | Save  | Delete  | Print<br>Detail | Quit |
|                               | Description      |                 |                | Source      | & Notes   |      | ]   |       | Phote | ographs |                 |      |
| Object#                       | 2001.550         |                 | Object Nam     | e Carriag   | e Heater  |      |     |       |       |         |                 |      |
| Source                        | Jones, Martin    |                 |                | •           |           |      |     |       |       |         |                 |      |
| Collection                    | None             |                 |                | •           |           |      |     |       |       |         |                 |      |
| Donated                       | 7/3/1999 /       | Acknowledgec    | 07/15/1999     |             |           |      |     |       |       |         |                 |      |
| Notes                         |                  |                 |                |             |           |      |     |       |       |         |                 | ×    |
| Display Ca                    | d Line 1 Carriag | ge Heater       |                |             |           |      | -   |       |       |         |                 |      |
|                               | Line 2 Coal in   | iserted into si | de drawer, pla | ced on floo | r         |      |     |       |       |         |                 |      |
|                               | Line 3 Circa 1   | 900             |                |             |           |      |     |       |       |         |                 |      |
|                               |                  |                 |                |             |           |      |     |       |       |         |                 |      |

Display up to 6 photos of every object

Zoom to enlarge and print any photo right from Showcase

Closeup photos of fragile objects (such as letters & postcards) eliminates the damage caused by handling