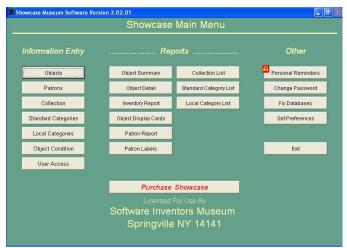

#### Main Menu

Easy to read & intuitive groups of options - perfect for volunteers and part-time staff

Access to options can be controlled by user passwords