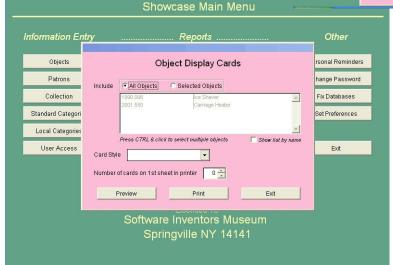

Track donor information

Unlimited notes allow recording of maintenance information, detailed description, or any other information

Print display cards to save work when creating exhibits

| Showcase                      | Auseum Softwa    | re Version 2    | .02.01         |             |           |      |     |       |       |         | E               |      |
|-------------------------------|------------------|-----------------|----------------|-------------|-----------|------|-----|-------|-------|---------|-----------------|------|
|                               |                  |                 | Ob             | ject Ir     | oformati  | on   |     |       |       |         |                 |      |
| Object Name<br>or<br>Object # |                  |                 |                |             | Find Prev | Edit | New | Clone | Save  | Delete  | Print<br>Detail | Quit |
|                               | Description      |                 |                | Source      | & Notes   |      | ]   |       | Phote | ographs |                 |      |
| Object#                       | 2001.550         |                 | Object Nam     | e Carriag   | e Heater  |      |     |       |       |         |                 |      |
| Source                        | Jones, Martin    |                 |                | •           |           |      |     |       |       |         |                 |      |
| Collection                    | None             |                 |                | •           |           |      |     |       |       |         |                 |      |
| Donated                       | 7/3/1999 /       | Acknowledgec    | 07/15/1999     |             |           |      |     |       |       |         |                 |      |
| Notes                         |                  |                 |                |             |           |      |     |       |       |         |                 | ×    |
| Display Ca                    | d Line 1 Carriag | ge Heater       |                |             |           |      | -   |       |       |         |                 |      |
|                               | Line 2 Coal in   | iserted into si | de drawer, pla | ced on floo | r         |      |     |       |       |         |                 |      |
|                               | Line 3 Circa 1   | 900             |                |             |           |      |     |       |       |         |                 |      |
|                               |                  |                 |                |             |           |      |     |       |       |         |                 |      |